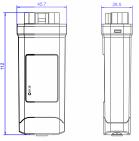

### APPEARANCE AND DIMENSIONS

### **TECHNICAL DATA**

| Product Name          | Pocket LAN       |
|-----------------------|------------------|
| Model                 | Pocket LAN V3.0  |
| Supply Voltage        | 5V DC            |
| Rated Power           | 0.9 W            |
| Data Upload Intervals | 5 min            |
| Bandwidth             | 10/100 M         |
| Weight                | 75 g             |
| Dimension             | 112*45.7*28.5 mm |
| Degree of Protection  | IP 65            |