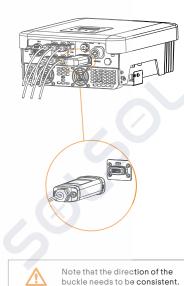

Remove the cover of DONGLE port at the bottom of the inverter. Ready to install your Pocket LAN.

Plug the Pocket LAN into the correct port of inverter.

Connect the other side of the network cable to home router. And make sure the home router works in good condition.