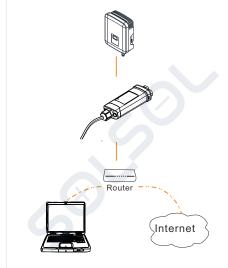

Step 3: Touch "Create a new account" at the bottom of Monitoring App.

Step 4: Type in or scan the Registration No. and type in other information to complete the registration.

Monitoring Website

Step 1: Ensure that your computer or laptop is connected to a network.

Step 2: Open a browser and enter www.solaxcloud.com/

Step 3: Select your display language and read the User guide, then create a new account.

Step 4: Complete registration, login, add site and other related operations according to the guidelines of the User auide.