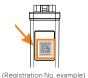

## 2. MONITORING

SolaxCloud Registration

Step 1: Use your smart phone to scan below QR code or search for the keyword "SolaxCloud" in browser to download the Monitoring App

Step 2: Touch the Setting button at upper left corner of the Monitoring App to choose language.

Step 3: Touch "Create a new account" at the bottom of Monitoring App.

Step 4: Type in or scan the Registration No. and type in other information to complete the registration.

Monitoring Website

Step 1: Ensure that your computer or laptop is connected to a network.