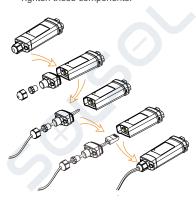

# 1. INSTALLATION

Ensure all power has been turned off at least 5 minutes prior to installation.

> Screw off two components on the Pocket LAN, insert the Internet cable and then make an RJ45 connector for the cable. Tighten those components.