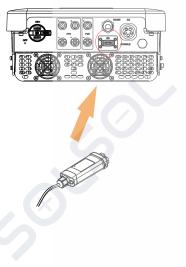

Remove the cover of DONGLE port at the bottom of the inverter. Ready to install your Pocket LAN.

Plug the Pocket LAN into the correct port of inverter.

Connect the other side of the network cable to home router. And make sure the home router works in good condition.