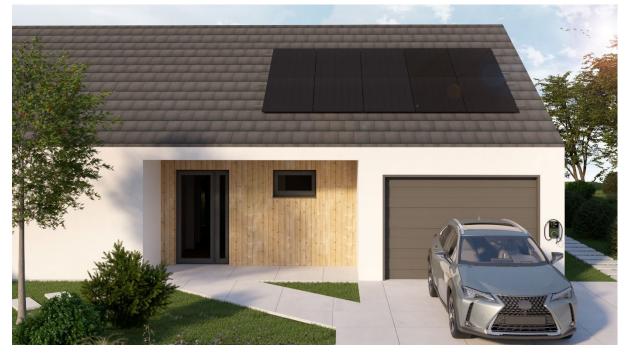

## Construction set Van der Valk

Residential set for pitched roofs - 10 panels - Plain tile roof- Vertical panel mounting

## Set Description:

Set for pitched roof with plain tile roof for installation of ten photovoltaic panels (the configuration of the set was developed for a panel size: 2261 x 1134 x 30 mm and rafter spacing 1 m).