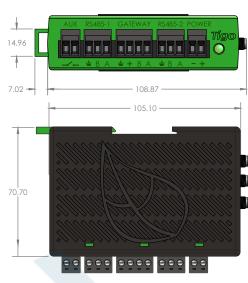

All dimensions in mn

Mechanical Specifications

DIN rail mountable enclosure

Dimensions (CCA only): 31mm x 115.51mm x 71.54mm

Weight (CCA only): 126g

Operating Temperature Range: -20°C to +70°C (-4°F to +158°F)

Cooling: Natural Convection