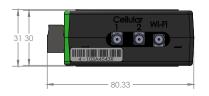

All dimensions in mn

Mechanical Specifications

DIN rail mountable enclosure

Dimensions (CCA only): 31mm x 115.51mm x 71.54mm

Weight (CCA only): 126g

Operating Temperature Range: -20°C to +70°C (-4°F to +158°F)

Cooling: Natural Convection