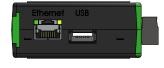

#### Electrical

CCA

Input Voltage:  $10V_{DC} - 25V_{DC}$ Power Consumption: 3W - 7W

**Power Supply** 

Input Voltage: 100V<sub>AC</sub> - 240V<sub>AC</sub>

Capacity

Each CCA supports up to 900 TS4 units and up to 7 TAPs Each TAP supports up to 300 TS4 units up to 115ft (35m) away