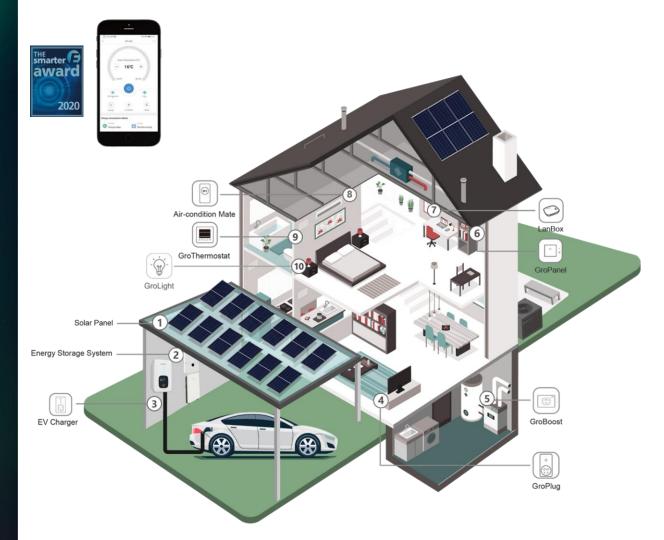

#### **GroHome**

is a smart home system that integrates solar, energy storage, smart EV charger, water heater controller, VPP interface and IoT devices to increase a household's rate of PV self-consumption, also support the prediction of energy generation and consumption based on Big Data and AI technology, allowing you to enjoy the new lifestyle of green, comfort and smart.

100% Green Energy Powering Your Home.