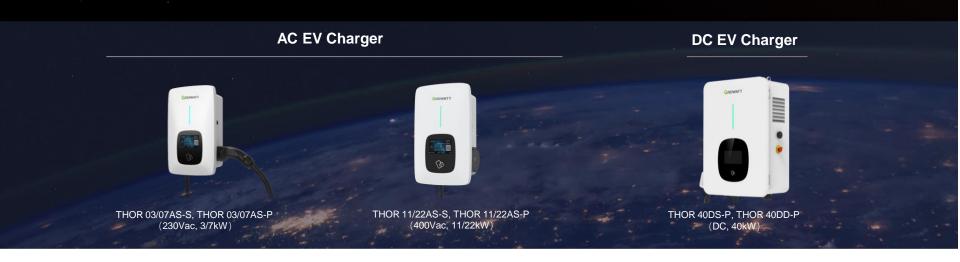

### **Smart EV Charger**

Growatt's smart EV charger can be used in various scenarios including residential and commercial. Its capacity ranges of 3-22kW AC charger and 20/40kW DC. With the highlighted GroHome system and PV linkage charge mode, users can remotely control and charge their EVs with 100% clean power.

### **EV Charger Products**

#### Charge with 100% Solar

Integration with existing & new-installed PV system

#### Suitable for All Brand EVs

Compatible with Tesla, BMW, Renault, Nissan, BYD ...

#### **Smart Management**

Remote Control and Smart Scheduling thru the Shinephone APP

#### **Strong Security**

IP65, 6mA DC Fault Current Protection, Overload/Short Full Protection