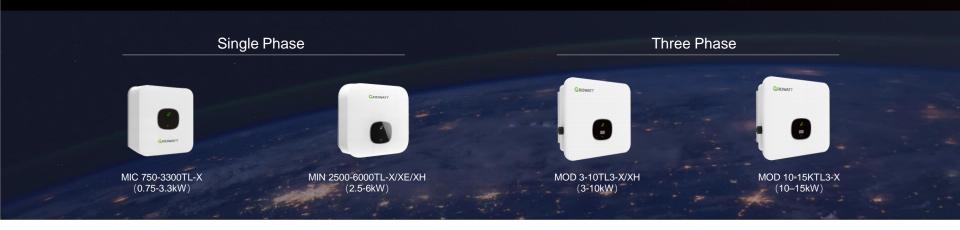

#### **PV Inverters**

Growatt provides a wide range of smart PV solutions for residential, C&I and utility-scale solar plants. Growatt's smart string PV inverters, capacity ranging from 0.75kW to 253kW, along with Online Smart Service(OSS) platform achieve higher yields and provide superior safety and smarter O&M for customers.