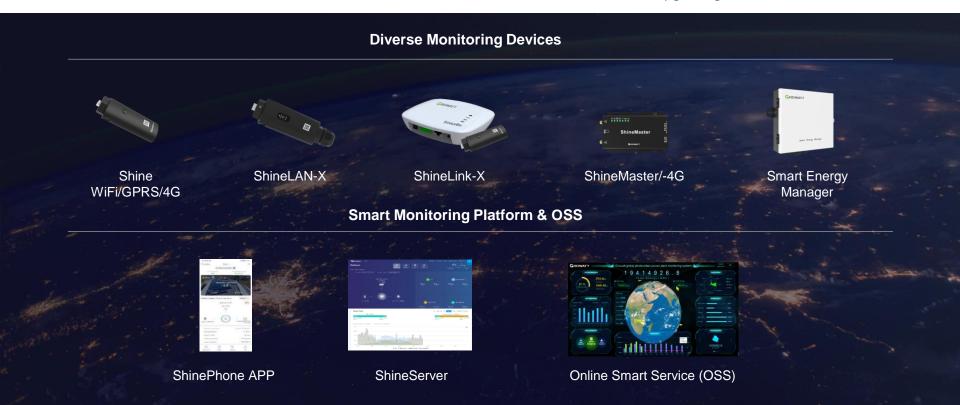

### **Smart Monitoring & OSS**

- ♦ One-click diagnosis
- ◆ Remote parameter setting

- ◆ 24\*7 online scanning & failure report
- ◆ Remote firmware upgrading