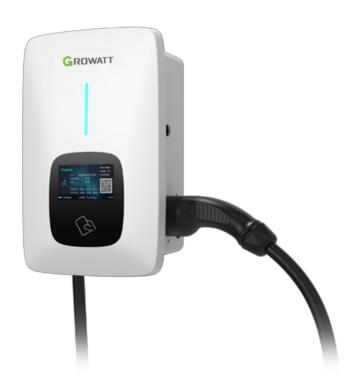

### **Smart EV Charger**

Growatt's smart EV charger can be used in various scenarios including residential and commercial. Its capacity ranges of 3-22kW AC charger and 20/40kW DC. With the highlighted GroHome system and PV linkage charge mode, users can remotely control and charge their EVs with 100% clean power.

### **EV Charger Products**

#### Charge with 100% Solar

Integration with existing & new-installed PV system

#### Suitable for All Brand EVs

Compatible with Tesla, BMW, Renault, Nissan, BYD ...

#### **Smart Management**

Remote Control and Smart Scheduling thru the Shinephone APP

#### **Strong Security**

IP65, 6mA DC Fault Current Protection, Overload/Short Full Protection