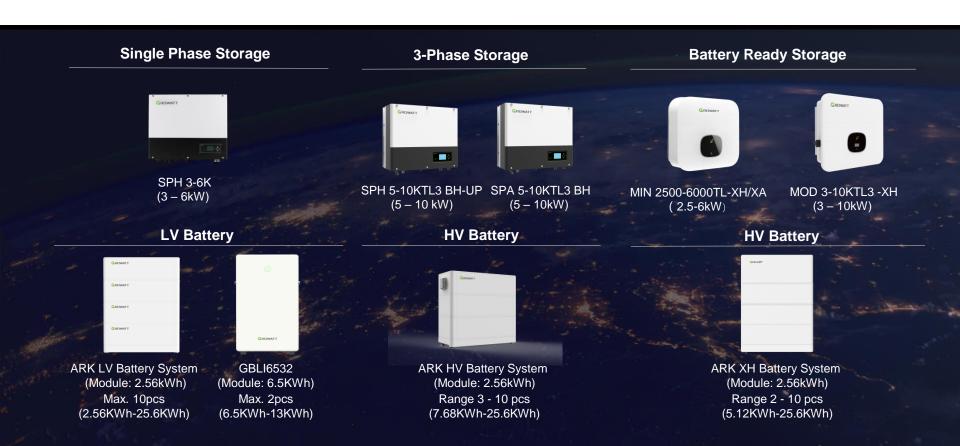

### **Energy Storage System**

Growatt's 'Solar + Storage' package solution can be used in various scenarios including new installation and retrofit, covering residential ESS, micro-grid diverse applications. Its capacity ranges of 2k-1MW/2.56kWh-4MWh and customers can have warranty for the whole system. The smart micro-grid system can utilize multiple power sources and support diverse electrical loads. It's an ideal independent energy solutions for isolated islands and remote areas where there's limited or even no access to the grid.

Growatt energy storage system also supports access to VPP (Virtual Power Plant) and IoT devices, could provide 24-hour uninterrupted clean energy, maximize PV self-consumption and return for customers.

### **Residential Energy Storage Products**

### Off-Grid Storage System

Gain the fully energy independence

2kW ~ 30kW Off-grid ESS

SPF 5000ES

SPF 3000T HVM-G2

ARK LV Battery System (Module: 2.56kWh)

AXE 5.0L-A1 Battery
Module: 5kWh

**Residential Off-grid ESS** 