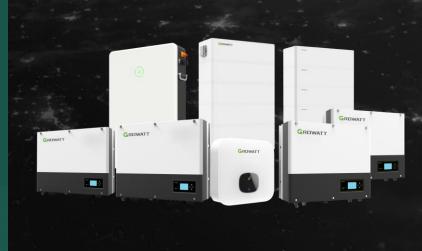

### **Energy Storage System**

Growatt's 'Solar + Storage' package solution can be used in various scenarios including new installation and retrofit, covering residential ESS, micro-grid diverse applications. Its capacity ranges of 2k-1MW/2.56kWh-4MWh and customers can have warranty for the whole system. The smart micro-grid system can utilize multiple power sources and support diverse electrical loads. It's an ideal independent energy solutions for isolated islands and remote areas where there's limited or even no access to the grid.

Growatt energy storage system also supports access to VPP (Virtual Power Plant) and IoT devices, could provide 24-hour uninterrupted clean energy, maximize PV self-consumption and return for customers.