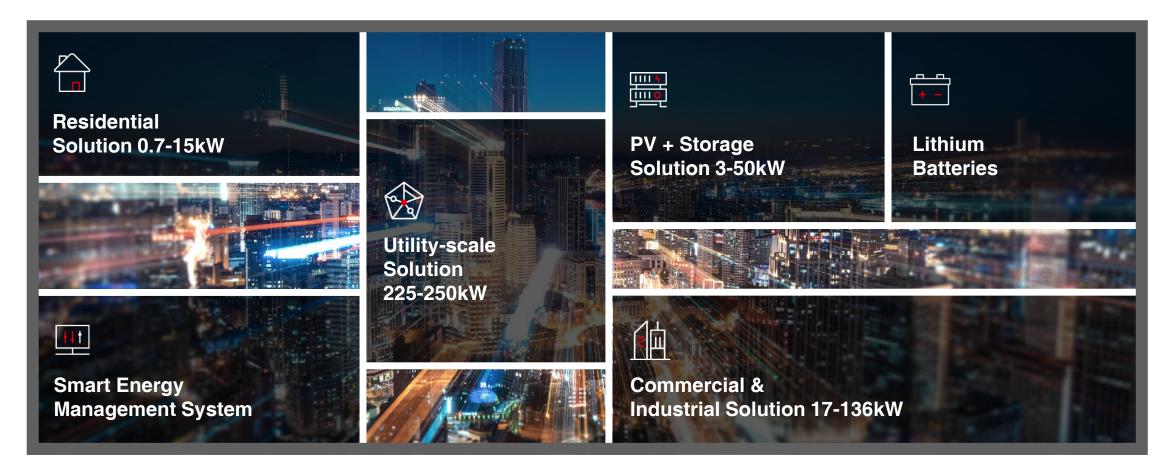

# GOODWE PRODUCT PORTFOLIO

# **GOODWE SOLUTIONS**

• coccase \* 1

0.7-250kW

GOODWE POWER SUPPLY TECHNOLOGY CO., LTD.

3

3

# **RESIDENTIAL SOLUTION** 0.7-15kW

# **COMMERCIAL & INDUSTRIAL** SOLUTION 17-136kW

## Utility-scale Solution 225-250kW

Communication 2.0

(1500V)

Diagnosis

Internal Humidity Detection

# **PV + STORAGE SOLUTION** 3-50kW

5-10kW

# **LITHIUM** BATTERIES