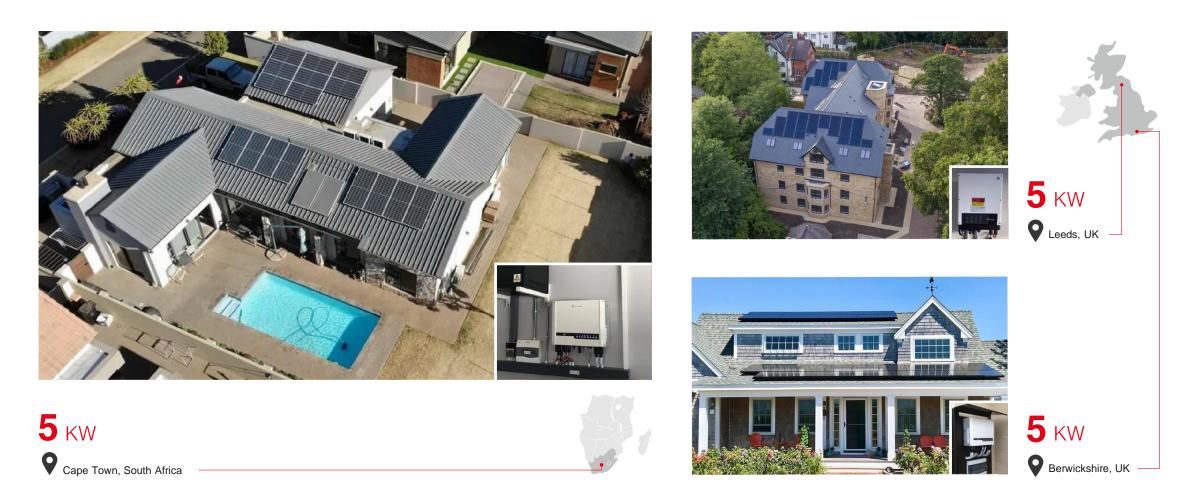

past 5 years, shared insights with more than 40,000 customers and developers in the PV industry.

## **After-sales Service**

GoodWe's qualified service network team is available at all times to provide local technical support whenever and wherever you need it.







# GOODWE PRODUCT PORTFOLIO



# **GOODWE SOLUTIONS**

• coccase \* 1

0.7-250kW

GOODWE POWER SUPPLY TECHNOLOGY CO., LTD.

3

3





# **RESIDENTIAL SOLUTION** 0.7-15kW





## **RESIDENTIAL PROJECTS**





# **COMMERCIAL & INDUSTRIAL** SOLUTION 17-136kW





# **C&I PROJECTS**





## Utility-scale Solution 225-250kW





Communication 2.0



(1500V)



Diagnosis

Internal Humidity Detection















# **PV + STORAGE SOLUTION** 3-50kW



5-10kW







## ENERGY STORAGE PROJECTS













## ENERGY STORAGE PROJECTS







# **LITHIUM** BATTERIES



## 



Remote Diagnosis & upgrade

 $\checkmark$ 

Auto under-voltage Reboot



IP65 for indoor or outdoor installation

Safe & Reliable

Ultra Rapid Battery Charge





The live and archived data from any PV power plants in a particular account can be called up and graphically displayed.



GoodWe Smart Energy Management System (SEMS) is a cost-free monitoring platform which offers reliable operation of photovoltaic plants for maximum yields. SEMS allows operators to simultaneously monitor a diverse range of photovoltaic power plants in different locations in real time. Extensive data processing, customized charts, and alarm and maintenance functions ensure that operators, operations managers and asset managers can comfortably and efficiently manage the sy