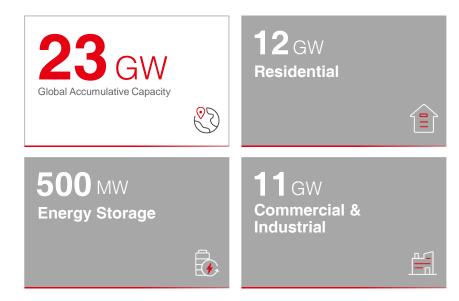

## **Global Installation**

With an accumulative installation of 23 GW installed in more than 100 countries, GoodWe solar inverters have been largely used in residential and commercial rooftops, industrial and utility scale systems, ranging from 0.7kW to 250kW.