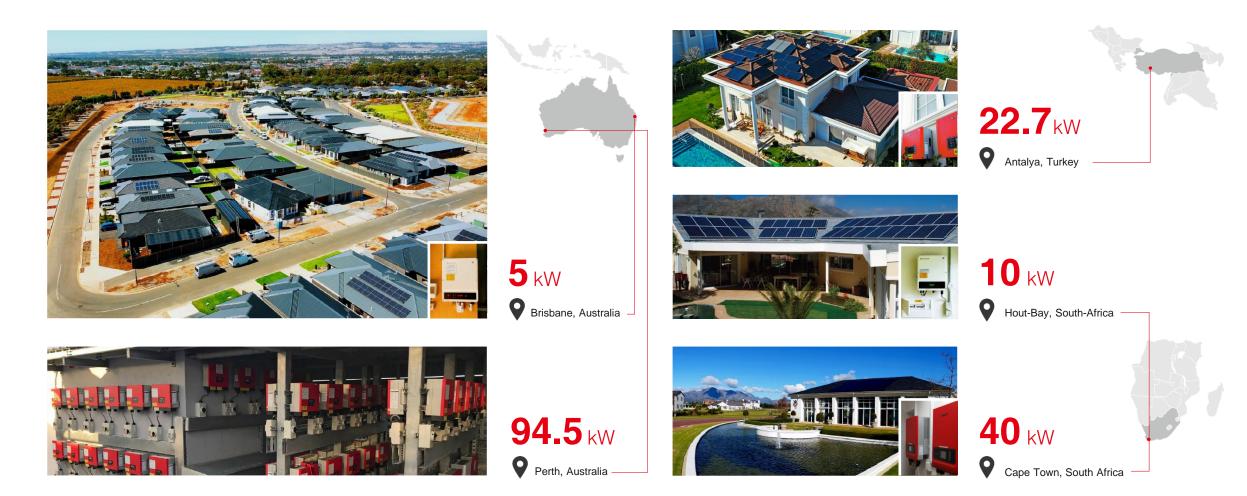

## **Global Installation**

With an accumulative installation of 23 GW installed in more than 100 countries, GoodWe solar inverters have been largely used in residential and commercial rooftops, industrial and utility scale systems, ranging from 0.7kW to 250kW.

## **RESIDENTIAL PROJECTS**