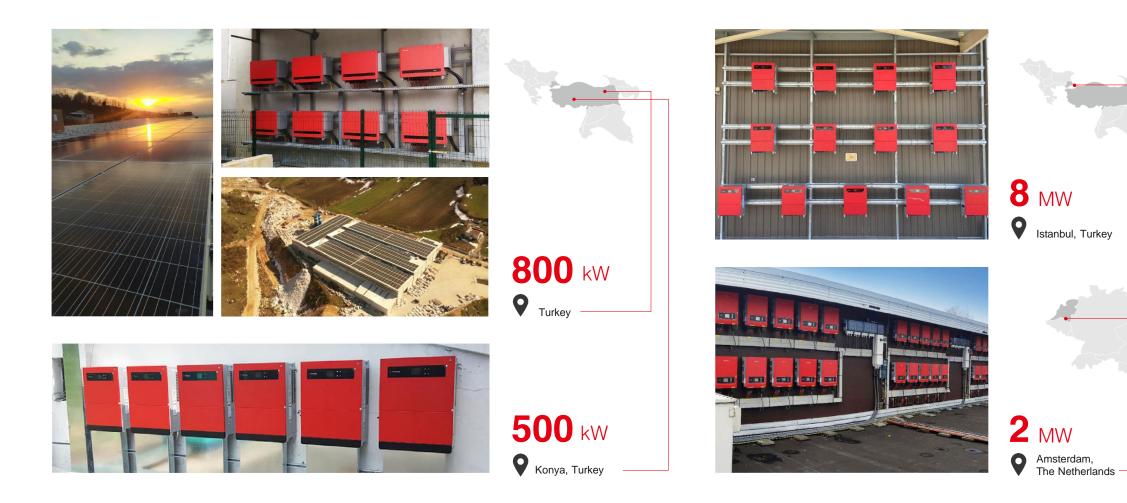

-|---|
|                  | , |

#### GoodWe Workshops

Useful knowledge through industry-specific case studies that are integrated with theory and practice.

Thanks to GoodWe's global network, GSA has traveled to 50 countries and 148 cities over the past 5 years, shared insights with more than 40,000 customers and developers in the PV industry.

## **After-sales Service**

GoodWe's qualified service network team is available at all times to provide local technical support whenever and wherever you need it.







# GOODWE PRODUCT PORTFOLIO



# **GOODWE SOLUTIONS**

• coccase \* 1

0.7-250kW

GOODWE POWER SUPPLY TECHNOLOGY CO., LTD.

3

3





# **RESIDENTIAL SOLUTION** 0.7-15kW





## **RESIDENTIAL PROJECTS**





# **COMMERCIAL & INDUSTRIAL** SOLUTION 17-136kW





# **C&I PROJECTS**





## Utility-scale Solution 225-250kW





Communication 2.0



(1500V)



Diagnosis

Internal Humidity Detection















# **PV + STORAGE SOLUTION** 3-50kW



5-10kW







## ENERGY STORAGE PROJECTS













## ENERGY STORAGE PROJECTS







# **LITHIUM** BATTERIES



## 



Remote Diagnosis & upgrade

 $\checkmark$ 

Auto under-voltage Reboot



IP65 for indoor or outdoor installation

Safe & Reliable

Ultra Rapid Battery Charge





The live and archived data from any PV power plants in a particular account can be called up and graphically displayed.



GoodWe Smart Energy Management System (SEMS) is a cost-free monitoring platform which offers reliable operation of photovoltaic plants for maximum yields. SEMS allows operators to simultaneously monitor a diverse range of p