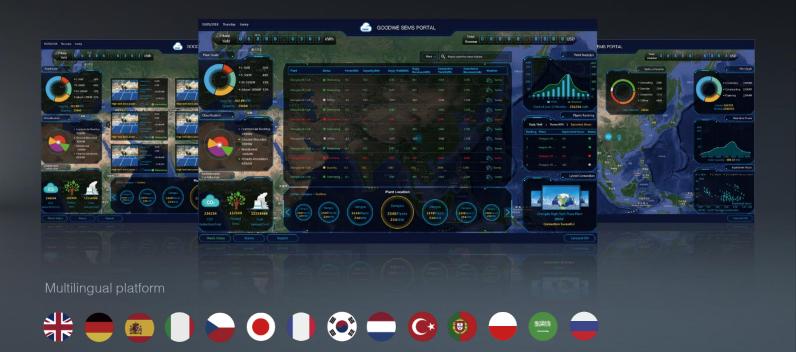

## 

Remote Diagnosis & upgrade

 $\checkmark$ 

Auto under-voltage Reboot

IP65 for indoor or outdoor installation

Safe & Reliable

Ultra Rapid Battery Charge

The live and archived data from any PV power plants in a particular account can be called up and graphically displayed.

GoodWe Smart Energy Management System (SEMS) is a cost-free monitoring platform which offers reliable operation of photovoltaic plants for maximum yields. SEMS allows operators to simultaneously monitor a diverse range of photovoltaic power plants in different locations in real time. Extensive data processing, customized charts, and alarm and maintenance functions ensure that operators, operations managers and asset managers can comfortably and efficiently manage the systems, ensuring maximum yields.

SEMS includes a range of functions and features to ensure reliable operation and to deliver precise information to operators at the press of a button. It is accessible by multiple accounts with different levels of access for owners, installers and EPC companies.