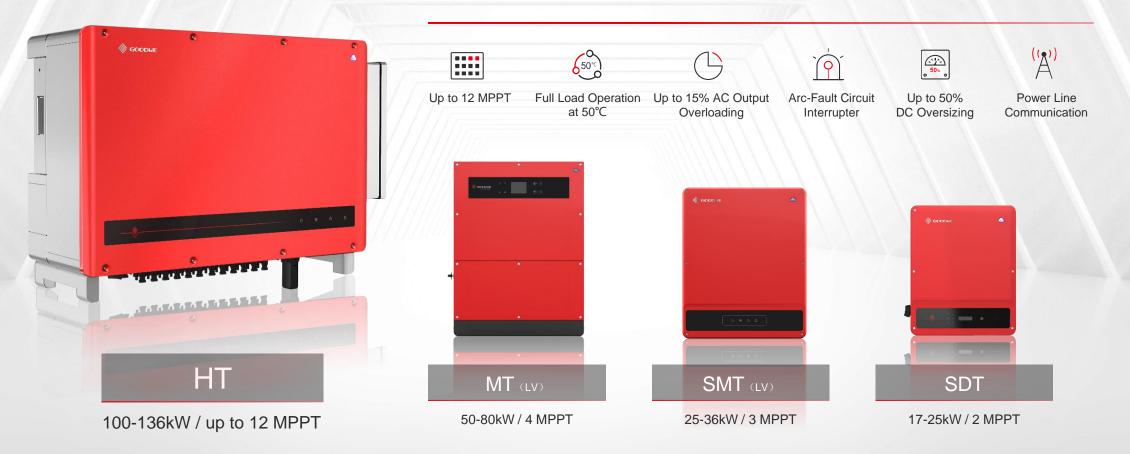

|   |
|------------------|---|
|                  | , |

#### GoodWe Workshops

Useful knowledge through industry-specific case studies that are integrated with theory and practice.

Thanks to GoodWe's global network, GSA has traveled to 50 countries and 148 cities over the past 5 years, shared insights with more than 40,000 customers and developers in the PV industry.

## **After-sales Service**

GoodWe's qualified service network team is available at all times to provide local technical support whenever and wherever you need it.







# GOODWE PRODUCT PORTFOLIO



# **GOODWE SOLUTIONS**

• coccase \* 1

0.7-250kW

GOODWE POWER SUPPLY TECHNOLOGY CO., LTD.

3

3





# **RESIDENTIAL SOLUTION** 0.7-15kW





## **RESIDENTIAL PROJECTS**





# **COMMERCIAL & INDUSTRIAL** SOLUTION 17-136kW





# **C&I PROJECTS**





## Utility-scale Solution 225-250kW





Communication 2.0



(1500V)



Diagnosis

Internal Humidity Detection















# **PV + STORAGE SOLUTION** 3-50kW



5-10kW







## ENERGY STORAGE PROJECTS













## ENERGY STORAGE PROJECTS







# **LITHIUM** BATTERIES



## 



Remote Diagnosis & upgrade

 $\checkmark$ 

Auto under-voltage Reboot



IP65 for indoor or outdoor installation

Safe & Reliable

Ultra Rapid Battery Charge





The live and archived data from any PV power plants in a particular account can be called up and graphically displayed.



GoodWe Smart Energy Management System (SEMS) is a cost-free monitoring platform which offers reliable operation of photovoltaic plants for maximum yields. SEMS allows operators to simultaneously moni