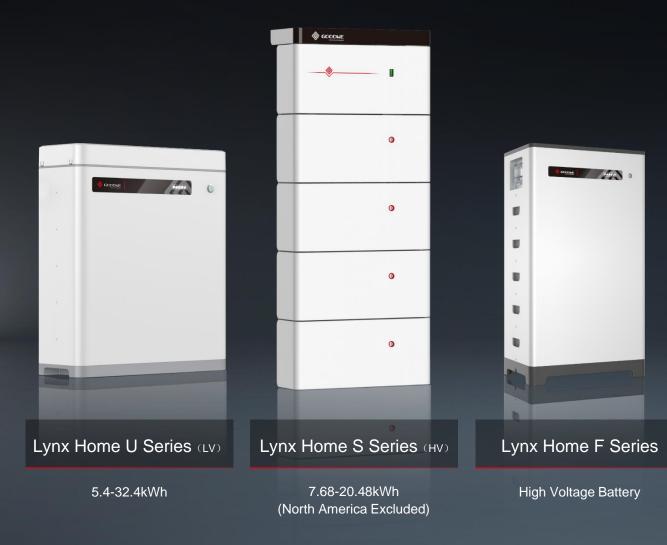

5 years, shared insights with more than 40,000 customers and developers in the PV industry.

## **After-sales Service**

GoodWe's qualified service network team is available at all times to provide local technical support whenever and wherever you need it.







# GOODWE PRODUCT PORTFOLIO



# **GOODWE SOLUTIONS**

• coccase \* 1

0.7-250kW

GOODWE POWER SUPPLY TECHNOLOGY CO., LTD.

3

3





# **RESIDENTIAL SOLUTION** 0.7-15kW





## **RESIDENTIAL PROJECTS**





# **COMMERCIAL & INDUSTRIAL** SOLUTION 17-136kW





# **C&I PROJECTS**





## Utility-scale Solution 225-250kW





Communication 2.0



(1500V)



Diagnosis

Internal Humidity Detection















# **PV + STORAGE SOLUTION** 3-50kW



5-10kW







## ENERGY STORAGE PROJECTS













## ENERGY STORAGE PROJECTS







# **LITHIUM** BATTERIES



## 



Remote Diagnosis & upgrade

 $\checkmark$ 

Auto under-voltage Reboot



IP65 for indoor or outdoor installation

Safe & Reliable

Ultra Rapid Battery Charge





The live and archived data from any PV power plants in a particular account can be called up and graphically displayed.



GoodWe Smart Energy Management System (SEMS) is a cost-free monitoring platform which offers reliable operation of photovoltaic plants for maximum yields. SEMS allows operators to simultaneously monitor a diverse range of photovoltaic power plants in different locations in real time. Extensive data processing, customized charts, and alarm and maintenance functions ensure that operators, operations managers and asset managers can comfortably and efficiently manage the system