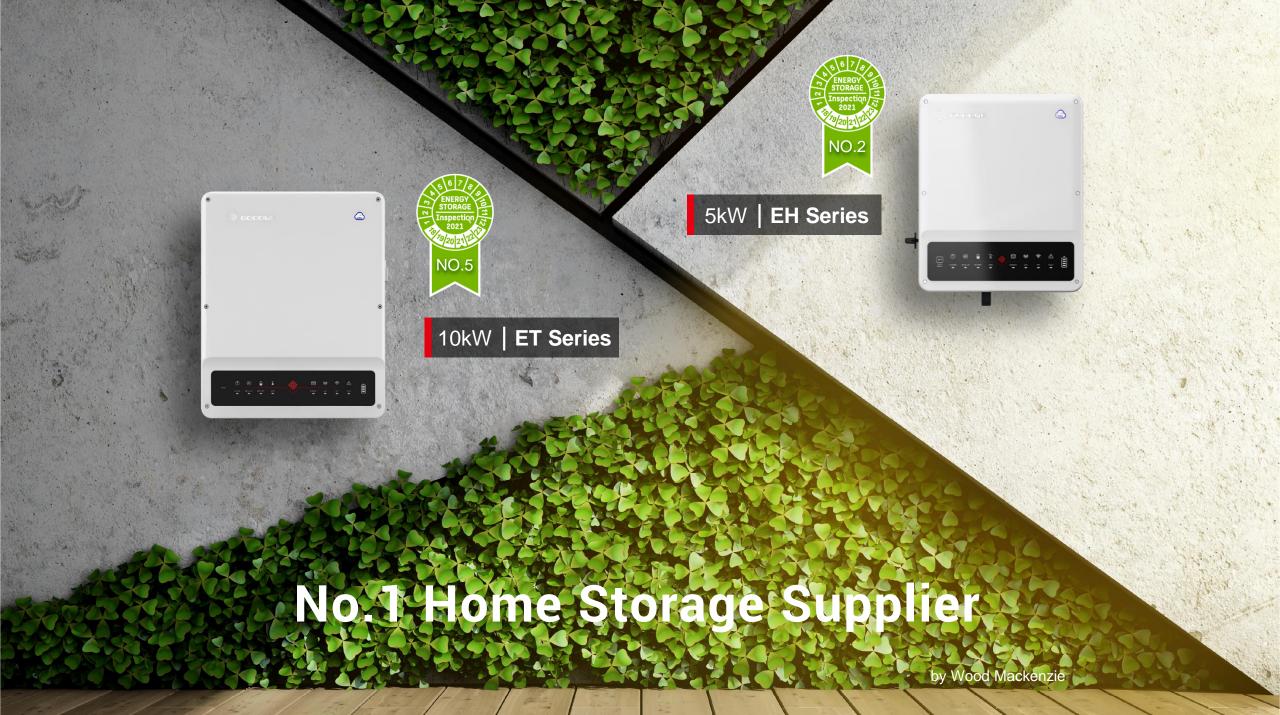

lobal network, GSA has traveled to 50 countries and 148 cities over the past 5 years, shared insights with more than 40,000 customers and developers in the PV industry.

## **After-sales Service**

GoodWe's qualified service network team is available at all times to provide local technical support whenever and wherever you need it.







# GOODWE PRODUCT PORTFOLIO



# **GOODWE SOLUTIONS**

• coccase \* 1

0.7-250kW

GOODWE POWER SUPPLY TECHNOLOGY CO., LTD.

3

3





# **RESIDENTIAL SOLUTION** 0.7-15kW





## **RESIDENTIAL PROJECTS**





# **COMMERCIAL & INDUSTRIAL** SOLUTION 17-136kW





# **C&I PROJECTS**





## Utility-scale Solution 225-250kW





Communication 2.0



(1500V)



Diagnosis

Internal Humidity Detection















# **PV + STORAGE SOLUTION** 3-50kW



5-10kW







## ENERGY STORAGE PROJECTS













## ENERGY STORAGE PROJECTS







# **LITHIUM** BATTERIES



## 



Remote Diagnosis & upgrade

 $\checkmark$ 

Auto under-voltage Reboot



IP65 for indoor or outdoor installation

Safe & Reliable

Ultra Rapid Battery Charge





The live and archived data from any PV power plants in a particular account can be called up and graphically displayed.



GoodWe Smart Energy Management System (SEMS) is a cost-free monitoring platform which offers reliable operation of photovoltaic plants for maximum yields. SEMS allows operators to simultaneously monitor a diverse range of photovoltaic power plants in different locations in real time. Extensive data processing, customized charts, and alarm and maintenance functions ensure that operators, operations m