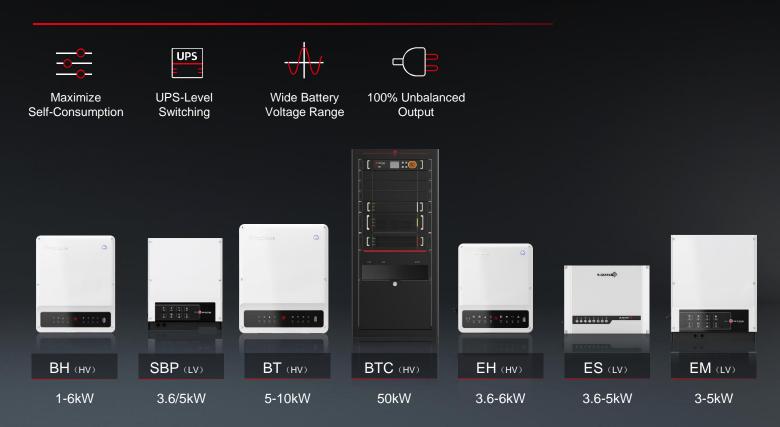

# GOODWE PRODUCT PORTFOLIO

# **GOODWE SOLUTIONS**

• coccase \* 1

0.7-250kW

GOODWE POWER SUPPLY TECHNOLOGY CO., LTD.

3

3